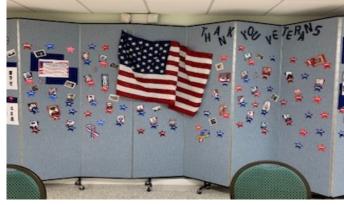

# Veterans Day at Winterset

**November 11, 2020** 

If you or someone you know is not currently on the Winterset Honors our Veterans Board, please let the office know so we can get a plate made.

Smile Charlie!!