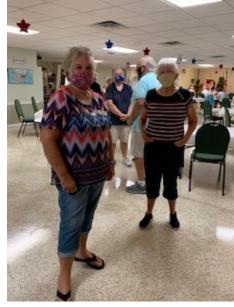

# Veterans Day at Winterset

**November 11, 2020** 

If you or someone you know is not currently on the Winterset Honors our Veterans Board, please let the office know so we can get a plate made.

Smile Charlie!!

Patriotic ladies!