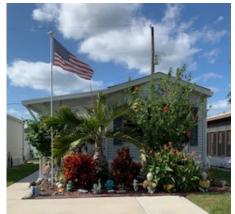

#### **December Yard of the Month**

We congratulate JR and Kathy Olson, Lot 126, winners of December, 2020 "Yard of the Month" Award.

They will receive a \$25 gift card to Home Depot and a plaque placed in their yard for the month.