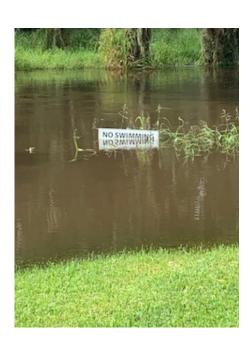

# Winterset powers through ETA

Normal view from Parkerville

View from Parkerville after Eta