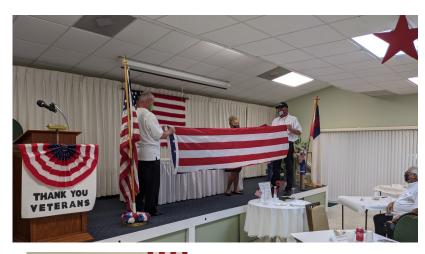

# Veterans Day at Winterset

**November 11, 2020** 

If you or someone you know is not currently on the Winterset Honors our Veterans Board, please let the office know so we can get a plate made.

Smile Charlie!!