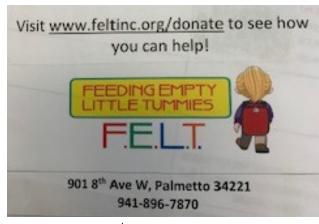

# Great job on the **FELT**Donations!!

Winterset Residents have filled up the big red barrel more than 3 times!!! Wow!!! That's helping a LOT of little tummies!! Thank you!!!