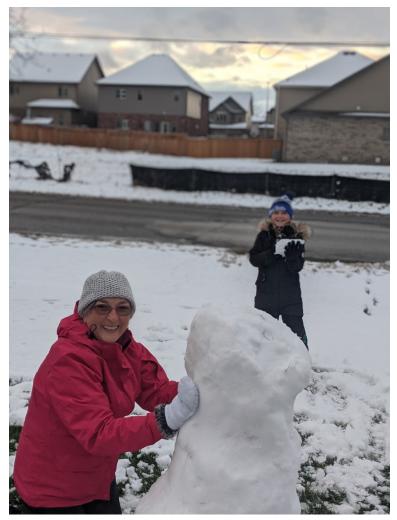

| 4. Warmth                               |
| 5. Grows on your head                   |
| 6. Part of a flower                     |
| 7. Money                                |
| 8. Divide with someone                  |
| 9. Water vapor                          |
| 10. Male sheep                          |
| 11. A seat                              |
| 12. Our planet                          |
| 13. Bashful                             |
| 14. Holds up a sail                     |
| 15. Long-tailed rodent                  |
| 16. Hurry to the finish line            |
| 17. Clock talk                          |
| 18. Spice that pairs nice with Rosemary |
| 19. A bike has two                      |
| 20. A cooking wine                      |



#### Meanwhile from the Parsons in Canada......





#### Answers to Word Game:

- 1. Year
- 2. Same
- 3. City
- 4. Heat
- 5. Hair
- 6. Stem
- 7. Cash
- 8. Share
- 9. Steam Mist
- 10. Ram
- 11. Chair
- 12. Earth
- 13. Shy
- 14. Mast
- 15. Rat
- 16. Race
- 17. Time Chime
- 18. Thyme
- 19. Tires
- 20. Sherry