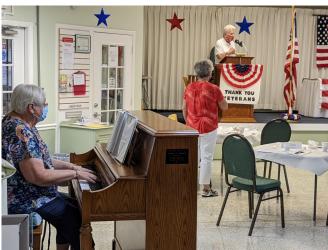

# Veterans Day at Winterset

**November 11, 2020** 

If you or someone you know is not currently on the Winterset Honors our Veterans Board, please let the office know so we can get a plate made.

Smile Charlie!!

Patriotic ladies!