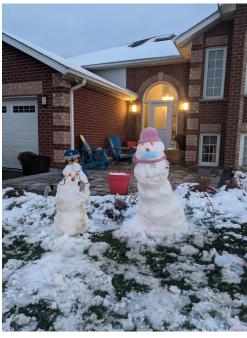

4. Warmth                               |
| 5. Grows on your head                   |
| 6. Part of a flower                     |
| 7. Money                                |
| 8. Divide with someone                  |
| 9. Water vapor                          |
| 10. Male sheep                          |
| 11. A seat                              |
| 12. Our planet                          |
| 13. Bashful                             |
| 14. Holds up a sail                     |
| 15. Long-tailed rodent                  |
| 16. Hurry to the finish line            |
| 17. Clock talk                          |
| 18. Spice that pairs nice with Rosemary |
| 19. A bike has two                      |
| 20. A cooking wine                      |



#### Meanwhile from the Parsons in Canada......





#### Answers to Word Game:

- 1. Year
- 2. Same
- 3. City
- 4. Heat
- 5. Hair
- 6. Stem
- 7. Cash
- 8. Share
- 9. Steam Mist
- 10. Ram
- 11. Chair
- 12. Earth
- 13. Shy
- 14. Mast
- 15. Rat
- 16. Race
- 17. Time Chime
- 18. Thyme
- 19. Tires
- 20. Sherry